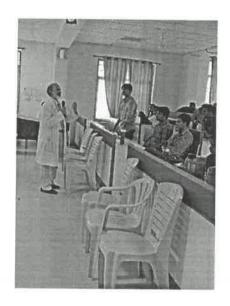

Respected sir,

This is to bring to your kind notice that we would like to conduct a programCase based learning for Final Part I MBBS students. The Program is scheduled on 10.12.2018. We request you to kindly grant us permission to conduct the program.

### **CIRCULAR**

Malla Reddy Institute of MBBS Sciences is conducting program on Case based learning for 1st MBBS students under Analytical skill development program. The Program is scheduled on 10.12.18. All the interested faculty members can also attend the program.